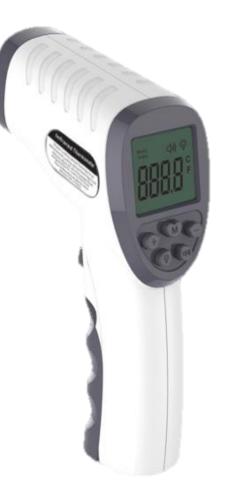

### **Infrared Thermometer**



# User-friendly high resolution LCD





#### One key measuring

# Non contact measuring

#### 5-15cm



## Smart detector —

#### 0.5s measuring time



# **Ergonomic Design**



# **Technical Parameters**

| Transport & Storage Temperature | -20°C-55°C Relative Temperature≤93%                                                                                  |
|---------------------------------|----------------------------------------------------------------------------------------------------------------------|
| Atmospheric Pressure            | 70kpa-106kpa                                                                                                         |
| Indicating Unit Resolution      | 0.1°C