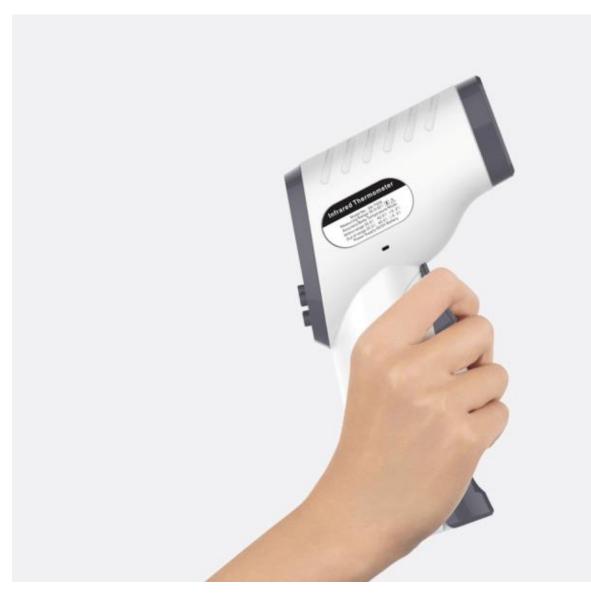

### **Infrared Thermometer**



# User-friendly high resolution LCD





#### One key measuring

# Non contact measuring

#### 5-15cm



## Smart detector —

#### 0.5s measuring time



# **Ergonomic Design**



# **Technical Parameters**

| Transport & Storage Temperature | -20°C-55°C Relative Temperature≤93%                                                                                  |
|---------------------------------|----------------------------------------------------------------------------------------------------------------------|
| Atmospheric Pressure            | 70kpa-106kpa                                                                                                         |
| Indicating Unit Resolution      | 0.1°C                                                                                                                |
| Accuracy