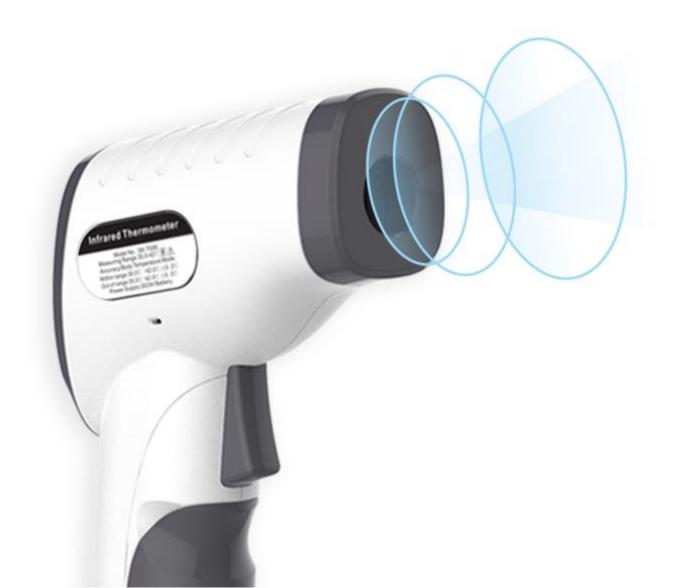

### **Infrared Thermometer**



# User-friendly high resolution LCD





#### One key measuring

# Non contact measuring

#### 5-15cm



## Smart detector —

#### 0.5s measuring time



# **Ergonomic Design**



# **Technical Parameters**

| Transport & Storage Temperature | -20°C-55°C Relative Temperature≤93%                                                                                  |
|---------------------------------|----------------------------------------------------------------------------------------------------------------------|
| Atmospheric Pressure            | 70kpa-106kpa                                                                                                         |
| Indicating Unit Resolution      | 0.1°C                                                                                                                |
| Accuracy                        | Body Temperature Mode:<br>35.0℃-42.0℃ Within range ±0.2℃<br>Body Temperature Mode:<br>35