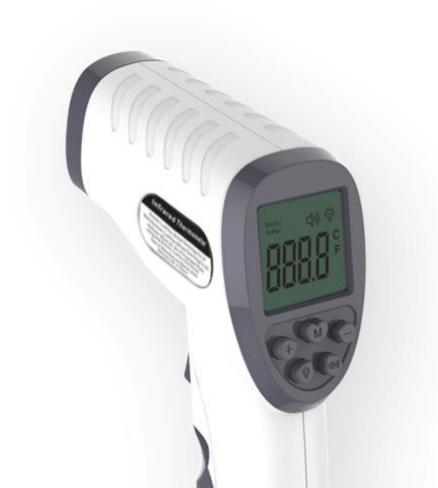

### **Infrared Thermometer**

# User-friendly high resolution LCD

#### One key measuring

# Non contact measuring

## Smart detector —

# **Ergonomic Design**