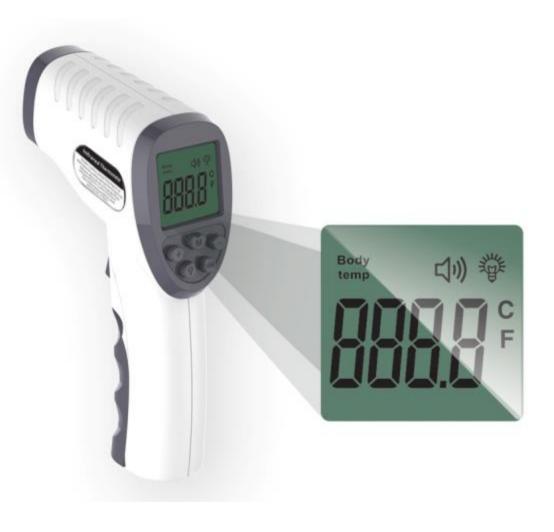

### **Infrared Thermometer**



# User-friendly high resolution LCD





#### One key measuring

# Non contact measuring

#### 5-15cm



## Smart detector —

#### 0.5s measuring time



# **Ergonomic Design**



# **Technical Parameters**

| Transport & Storage Temperature | -20°C-55°C Relative Temperature≤93%                                                                                  |
|---------------------------------|----------------------------------------------------------------------------------------------------------------------|
| Atmospheric Pressure            | 70kpa-106kpa                                                                                                         |
| Indicating Unit Resolution      | 0.1°C                                                                                                                |
| Accurac