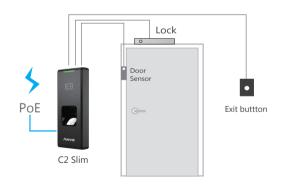

Export Flexible and Practical Report output

#### **Features**

- Small size with compact design
- Easy installation
- New generation sensor hermetic, waterproof and dustproof
- BioNANO core fingerprint algorithm: High Performance and Reliability
- Easy user enrollment on the unit via Master Card or in the management software
- ► Identification mode: Fingerprint, Card, Fingerprint + Card
- Compatible with industrial standard RFID EM & Mifare
- ► Communicate with computer via PoE-TCP/IP and RS485
- Directly connect to lock control and door open sensor as a standalone access controller
- Standard Wiegand26 output
- Optional waterproof cover for outdoor solution
- Various communications(TCP/IP, RS485) are appropriate for multiple network deployment

#### **Network Topology Illustration**