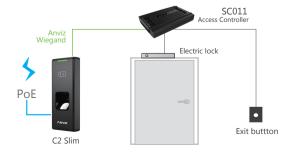

Export Flexible and Practical Report output

#### **Features**

- Small size with compact design
- Easy installation
- New generation sensor hermetic, waterproof and dustproof
- BioNANO core fingerprint algorithm: High Performance and Reliability
- Easy user enrollment on the unit via Master Card or in the management software
- ► Identification mode: Fingerprint, Card, Fingerprint + Card
- Compatible with industrial standard RFID EM & Mifare
- ► Communicate with computer via PoE-TCP/IP and RS485
- Directly connect to lock control and door open sensor as a standalone access controller
- Standard Wiegand26 output
- Optional waterproof cover for outdoor solution
- Various communications(TCP/IP, RS485) are appropriate for multiple network deployment

#### **Network Topology Illustration**