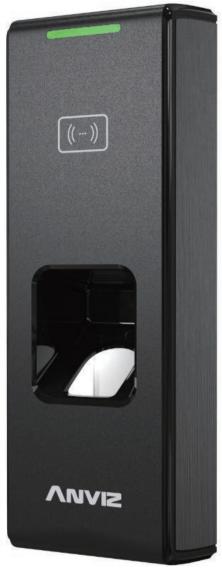

## C2 Slim

Outdoor Standalone Access Control Terminal

# IP65 Access Control Device

C2 Slim is the most compact access control device controller which suitable for installing on door frame. It is combined with biometric fingerprint and RFID Card for higher security requirement. Management with master cards, can register or delete users under offline state. The PoE TCP/IP communication will provide more convenient for your project.

#### **Features**

- Small size with compact design
- Easy installation
- New generation sensor hermetic, waterproof and dustproof
- BioNANO core fingerprint algorithm: High Performance and Reliability
- Easy user enrollment on the unit via Master Card or in the management software
- ► Identification mode: Fingerprint, Card, Fingerprint + Card
- Compatible with industrial standard RFID EM & Mifare
- ► Communicate with computer via PoE-TCP/IP and RS485
- Directly connect to lock control and door open sensor as a standalone access controller
- Standard Wiegand26 output
- Optional waterproof cover for outdoor solution
- Various communications(TCP/IP, RS485) are appropriate for multiple network deployment